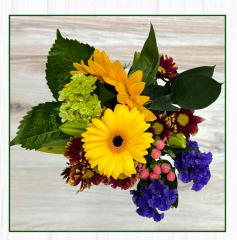

### SUNFLOWER MIX BOUQUET

**PK. 6** Monte Casino Asters Mini Green Hydrangea Asiatic Lily Poms Sunflowers Italian Ruscus

SUNFLOWER BOUQUET PK. 5 Sunflowers Statice Golden Aster

STEM COUNT: 9 STEMS