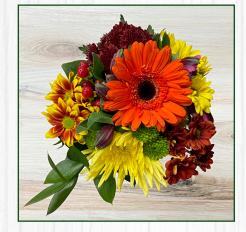

### TOUCH OF FALL BOUQUET

**PK. 6** Mini Green Hydrangea Sunflower Hypericum Kale (Brassica) Safari Sunset Israeli Ruscus Safflower Fresh Wheat

STEM COUNT: 9-10 STEMS

SWEETHEART BOUQUET PK. 8 Gerber Daisies Mini Green Hydrangea Poms Spray Rose Phlox Tree Fern Alstromeria