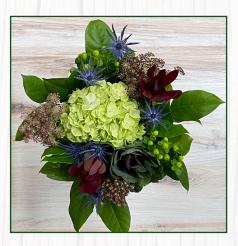

### VINTAGE BOUQUET

**PK. 5** Kale (Brassica) Eryngium Lime Green Hydrangea Hypericum Queen Anne's Lace Safari Sunset Lemon Leaf

STEM COUNT: 15-16 STEMS

MARKET BOUQUET PK. 6 Mini Green Hydrangea Asiatic Lilies Safari Sunset Hypericum Statice Israeli Ruscus Mini Gerbera Daisy Spider Mum/Sunflower Poms