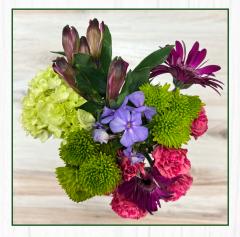

STEM COUNT: 8-9 STEMS

CALIFORNIA BOUQUET PK. 8 Mini Green Hydrangea Alstromeria Israeli Ruscus Gerbera Daisy Spider Mum Poms

STEM COUNT: 9-10 STEMS