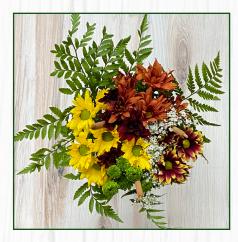

STEM COUNT: 9-10 STEMS

FALL HARVEST BOUQUET PK. 5 Sunflowers Broomcorn Poms Israeli Ruscus

STEM COUNT: 12-13 STEMS

\_Market and Retail Packs\_ Available from Wilson Farm

Alstromeria - 10 Stem/5 stem Aster - Matsumoto/Monte Casino/Golden Bells of Ireland Brassica Kale Calla Lily - Large/Mini Carnations - Fancy/Mini Charmelia Orchids - Mokar/Dendrobium/Cymbidiums Delphinium - Bella/ Hybrid Dianthus - Green Trick (Ball) Eryngium Gerbera Daisy - Standard/Mini Green Mist Green Bell Godetia Gomphrena Gyp - Excellence/Wild Pearl Hydrangeas Hypericum Iris Lillies - LA Hybrid/Oriental White/Pink Larkspur Lisianthus Mums - Spider/ Disbud Peonies Poms - Daisies/Cushion/Novelty Queen Anne's Lace Riceflower Roses - 40cm/50cm/60cm/Colors Roses - 40cm/50cm/60cm/Red Roses - African 40cm 20st Roses - Spray Roses Safari Sunset Safflower Snapdragons Statice Stock Strawflower Sunflowers - 5 stem Sweet William Waxflower Zinnia