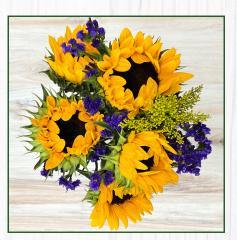

### SUNFLOWER MIX BOUQUET

**PK. 6** Monte Casino Asters Mini Green Hydrangea Asiatic Lily Poms Sunflowers Italian Ruscus

SUNFLOWER BOUQUET PK. 5 Sunflowers Statice Golden Aster

STEM COUNT: 9 STEMS