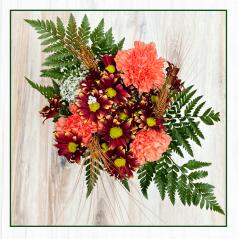

### TOUCH OF FALL BOUQUET

**PK. 6** Mini Green Hydrangea Sunflower Hypericum Kale (Brassica) Safari Sunset Israeli Ruscus Safflower Fresh Wheat

STEM COUNT: 9-10 STEMS

SWEETHEART BOUQUET PK. 8 Gerber Daisies Mini Green Hydrangea Poms Spray Rose Phlox Tree Fern Alstromeria