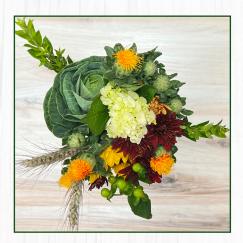

### VINTAGE SUNFLOWER BOUQUET pk. 5

Queen Anne's Lace Hypericum Eryngium Sunflowers Lime Green Hydrangea Lemon Leaf

STEM COUNT: 13-14 STEMS

FALL MUMM BOUQUET PK. 8 Poms Cattails Leatherleaf Gypsophilia