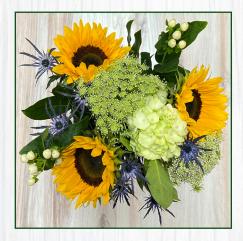

### VINTAGE SUNFLOWER BOUQUET pk. 5

Queen Anne's Lace Hypericum Eryngium Sunflowers Lime Green Hydrangea Lemon Leaf

STEM COUNT: 13-14 STEMS

FALL MUMM BOUQUET PK. 8 Poms Cattails Leatherleaf Gypsophilia