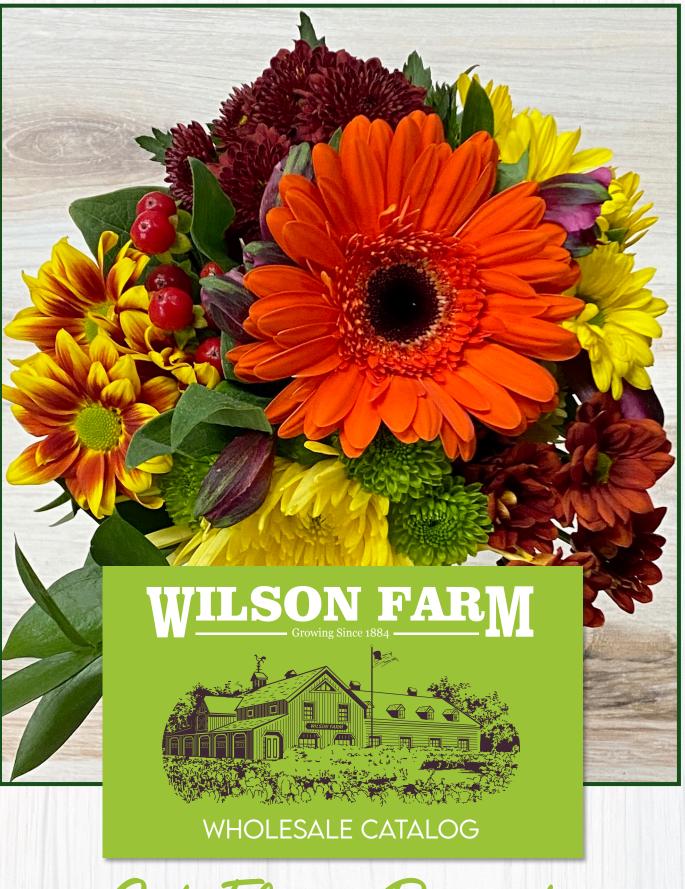

### VINTAGE BOUQUET

**PK. 5** Kale (Brassica) Eryngium Lime Green Hydrangea Hypericum Queen Anne's Lace Safari Sunset Lemon Leaf

STEM COUNT: 15-16 STEMS

MARKET BOUQUET PK. 6 Mini Green Hydrangea Asiatic Lilies Safari Sunset Hypericum Statice Israeli Ruscus Mini Gerbera Daisy Spider Mum/Sunflower Poms