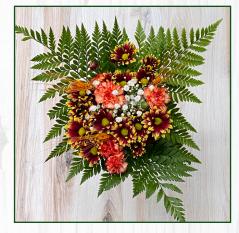

### TOUCH OF FALL BOUQUET

**PK. 6** Mini Green Hydrangea Sunflower Hypericum Kale (Brassica) Safari Sunset Israeli Ruscus Safflower Fresh Wheat

STEM COUNT: 9-10 STEMS

SWEETHEART BOUQUET PK. 8 Gerber Daisies Mini Green Hydrangea Poms Spray Rose Phlox Tree Fern Alstromeria

STEM COUNT: 8-9 STEMS

CALIFORNIA BOUQUET PK. 8 Mini Green Hydrangea Alstromeria Israeli Ruscus Gerbera Daisy Spider Mum Poms

STEM COUNT: 9-10 STEMS